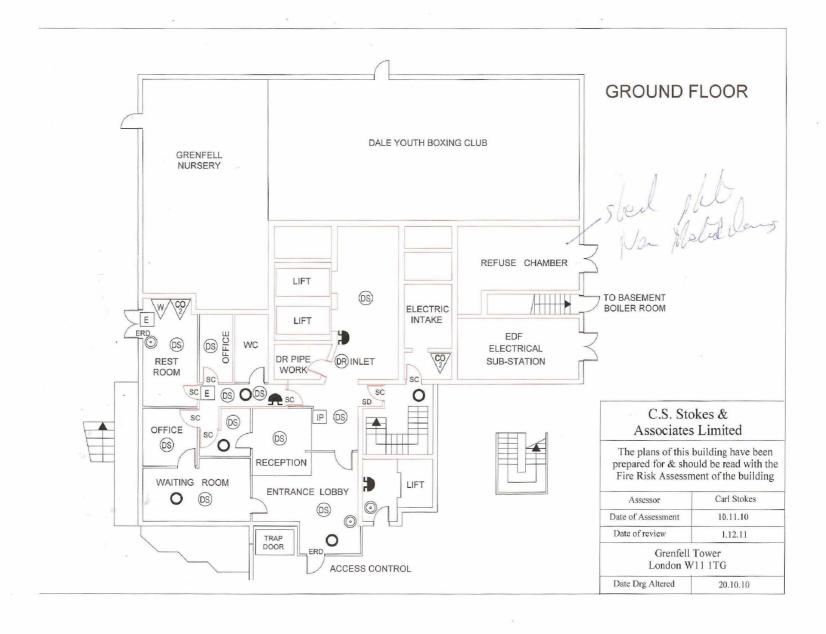

ADDRESS:

Grenfell Tower, Grenfell Road London W11 1TQ

COMPLETED BY:

Mr C Stokes

DATED: 17th October 2014

**GENERIC COMMENTS**: This is a standalone 25 storey building, currently the residential part of this building is 20 floor levels of residential accommodation, there are six self contained private domestic apartments per floor level, giving a total of 120 dwelling in the building, these residential floor levels are the walkway level up to the 20<sup>th</sup> floor level. The residential part of the building is accessed from the walkway level, this is 1 floor level below the 1<sup>st</sup> residential floor level, above the 20<sup>th</sup> floor level are the roof level lift motor room and plant areas. The flats are accessed from the internal flat/lift lobby areas. The contractors are working on the walkway level and the two levels below it, the street/ground and upper ground floors, the basement boiler room is under the street level area.