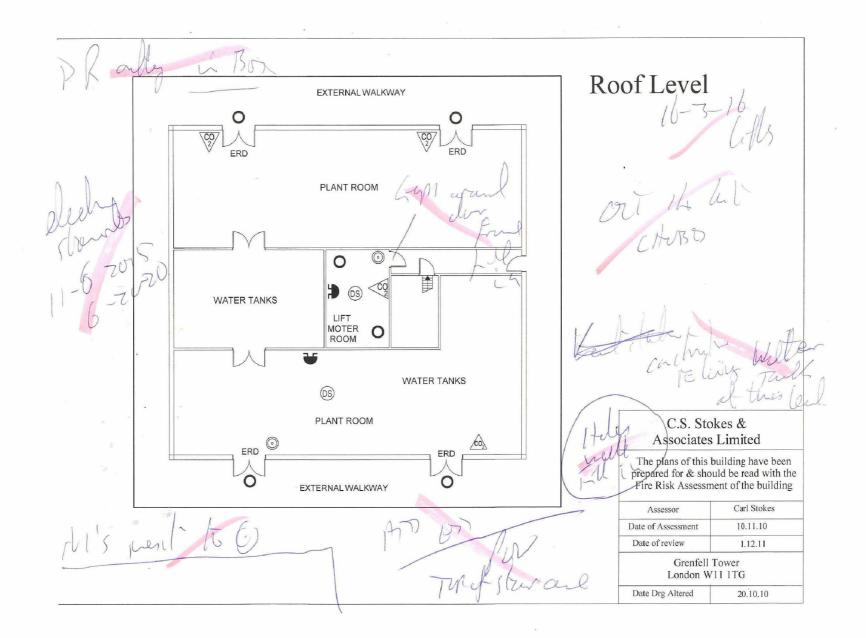

ADDRESS:

Grenfell Tower, Grenfell Road London W11 1TQ

COMPLETED BY:

Mr C Stokes

DATED: 17th October 2014

**GENERIC COMMENTS**: This is a standalone 25 storey building, currently the residential part of this building is 20 floor levels of residential accommodation, there are six self contained private domestic apartments per floor level, giving a total of 120 dwelling in the building, these residential floor levels are the walkway level up to the 20<sup>th</sup> floor level. The residential part of the building is accessed from the walkway level, this is 1 floor level below the 1<sup>st</sup> residential floor level, above the 20<sup>th</sup> floor level are the roof level lift motor room and plant areas. The flats are accessed from the internal flat/lift lobby areas. The contractors are working on the walkway level and the two levels below it, the street/ground and upper ground floors, the basement boiler room is under the street level area.