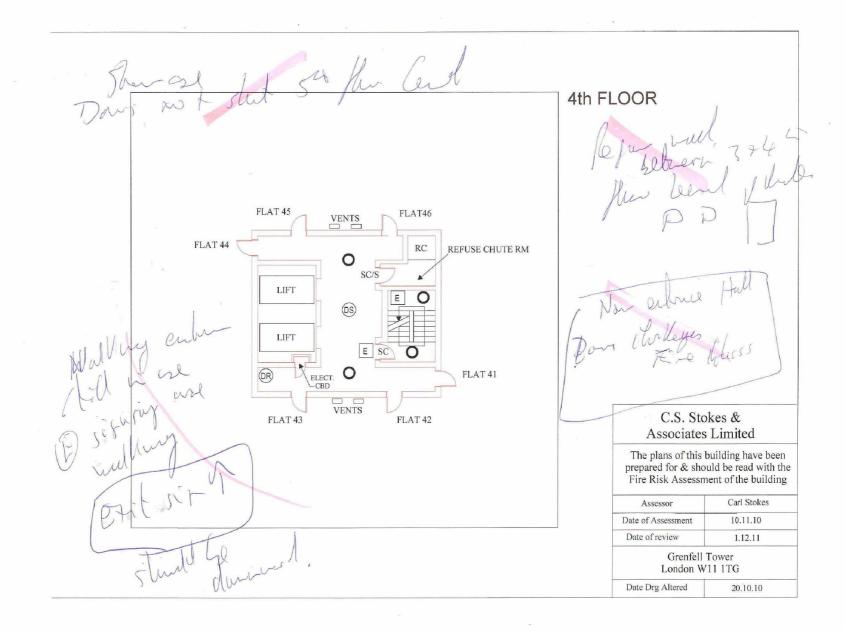

ADDRESS:

Grenfell Tower, Grenfell Road London W11 1TQ

COMPLETED BY:

Mr C Stokes

DATED: 17th October 2014

**GENERIC COMMENTS**: This is a standalone 25 storey building, currently the residential part of this building is 20 floor levels of residential accommodation, there are six self contained private domestic apartments per floor level, giving a total of 120 dwelling in the building, these residential floor levels are the walkway level up to the 20<sup>th</sup> floor level. The residential part of the building is accessed from the walkway level, this is 1 floor level below the 1<sup>st</sup> residential floor level, above the 20<sup>th</sup> floor level are the roof level lift motor room and plant areas. The flats are accessed from the internal flat/lift lobby areas. The contractors are working on the walkway level and the two levels below it, the street/ground and upper ground floors, the basement boiler room is under the street level area.