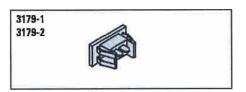

#### ON/OFF SWITCH ASSEMBLY, 4630-3179-1

Red rocker switch. Plugs into high voltage PC board.

#### HOLD-OPEN SWITCH ASSEMBLY, 4630-3179-2

Black rocker switch. Plug into low voltage PC board.