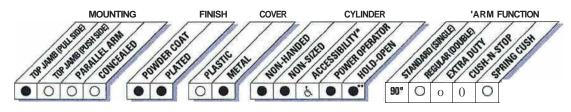

#### 1. SPECIFY FINISH.

Standard Powder Coat\_\_\_\_\_
Aluminum, Dark Bronze, Tan, Statuary,
Light Bronze, Black. Brass.

Closer will bs shipped with:

- -STANDARD CYLINDER,
- STANDARDMETAL COVER.
- •STANDARD ARM.
- TRACK ROLLER,
- STANDARD TRACK and
- WOOD and MA CHINE SCREW PA CK, unless options listed below are selected.

#### **CLOSER OPTIONS**

#### FINISH

- Custom Powder Coat (RAL)
- Plated Finish, US\_\_

#### SCREW PACK

- ☐ TB\*, Wood & Machine Screw (TBWMS)
- TORX Machine Screw (TORX)
- TB\* & TORX Machine Screw (TBTRX)
- \*Specify door thickness if other than 1 3/4",

#### SPECIAL TEMPLATE

• ST-\_\_\_\_

LCN

ICN CLOSHES HTD

121 W. RAIROAD AVE FAX;
RO BOX 100 www.
RINCEION IL, USA 61356-0100 1/03

15

PHDNE FAXI www.landosers.com