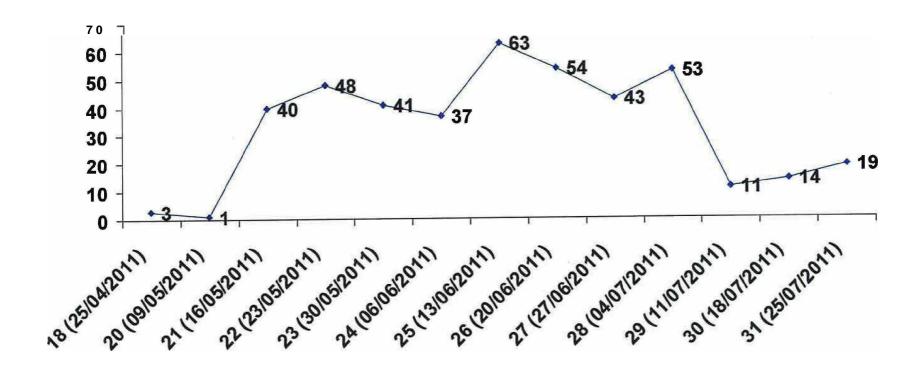

# **Weekly Fitted Totals**

MOD Above 100 Above 1:

MAS00000187/39

MAS00000187\_0039