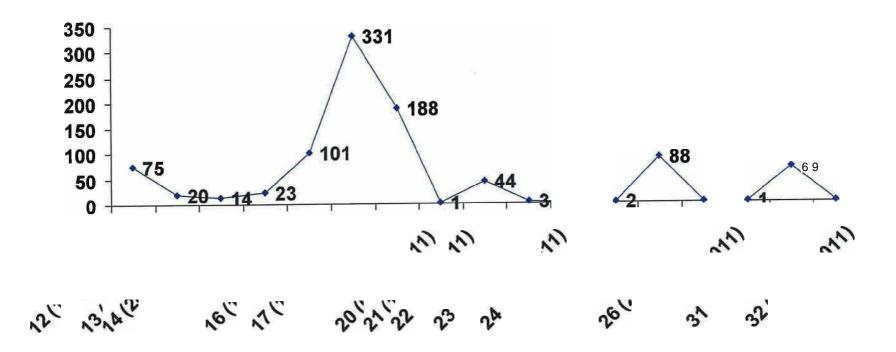

# Weekly Surveyed Totals Year Total 1:

Below 100 \_\_\_ Above 10

Rbkc - Replacement Of Flat Entrance & Associated Works

101 5001 188 1 44 3 1 2 66 4 1

MAS00000187\_0036

MAS00000187\_0037

Below 100 | Above 100

MAS00000187\_0038