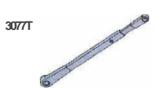

#### **STANDARD ARM, 4630-3077T**

Non-handed arm.

Track roller not included with arm.