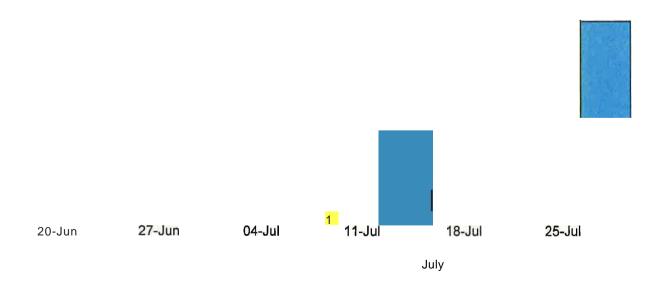

82

2011

Graph to show the quantity of fitted doors by week

**Quantity** 

From: Graham Pollard [graham.pollard@masterdor.co.uk]

**Sent:** 04 August **2011** 15:23 **'Andy** Webster'

Subject: RE: Assisted door closers