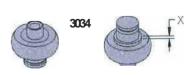

## **INSTALLATION ACCESSORIES**

**TRACK ROLLER, 4630-3034** 

Quiet low friction roller assembly. Shoulder dimension "X" = 1/8" (3mm).

LCN.

LON CLOSERS 121 W. RATROAD AVE RO. BOX 100 PRINCETON, IL, USA 813560100