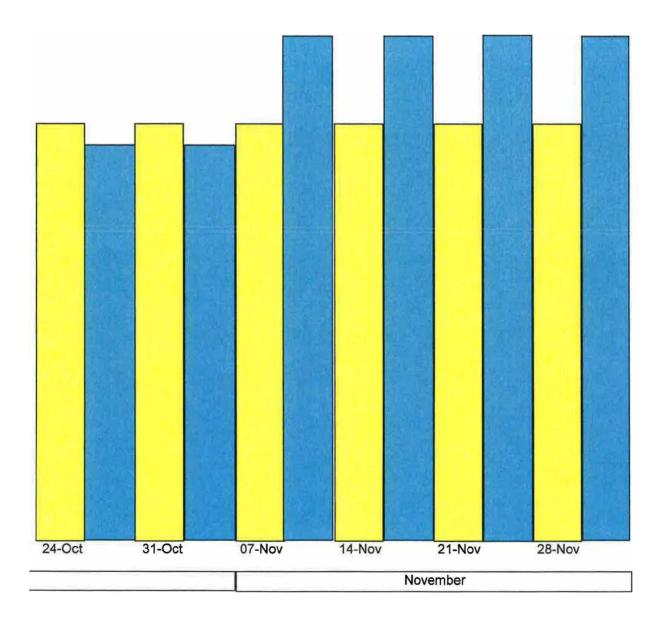

# **Weekly Fitted Totals**

MOD Above 100 Above 1:

MAS00000187/39

MAS00000187\_0039