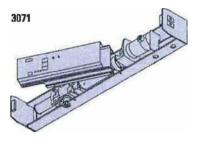

#### CYLINDER ASSEMBLY, 4631-3071

Standard, non-handed, cast iron cylinder and mounting plate. Includes; 4630-3454 Motor Clutch, 4630-3180 I/O Board Assembly and 4630-3462 Controller.