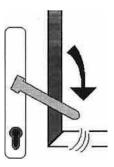

#### To deadlock:

To deadlock the door from the inside, turn the key or thumbturn (as provided) anticlockwise. From the outside, turn the key clockwise. You will be reassured the multipoint hooks are both engaged and deadlocked because the handles cannot be pressed down.

## To unlock

To unlock the door from the outside, turn the key anticlockwise. From the inside, turn the key or thumbturn (as provided) clockwise and depress the handle, as with conventional doors.

Note: If your door is fitted with a split-action lock, it can only be opened from the outside by using a key. Some handles incorporate a hold-back device to prevent you from being locked out.