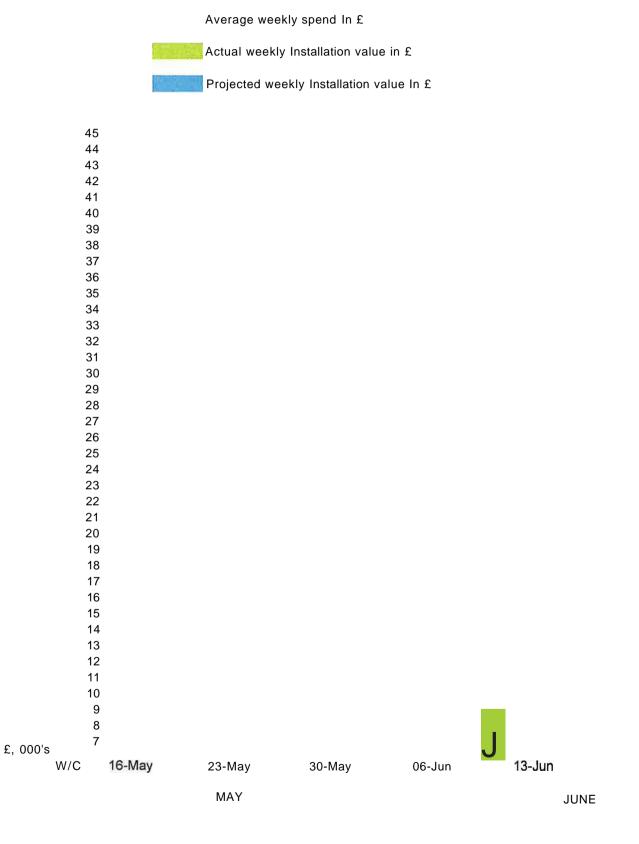

# Rbkc - Replacement Of [it Entrance & Ass iated Works

Graph to show the quantity of surveyed doors by week

Quantity