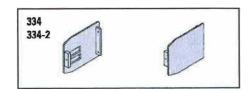

#### **SWITCH END CAP, 4630-334**

End cap (black powder coat only) with cut outs for installing on/off and hold-open switches.

## BLANK END CAP, 4630-334-2

Black power coat only.