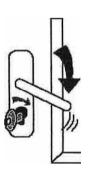

To unlock the door from the outside, Jum the key anticlockwise. From the inside, tum the key or thumbturn (as provided) clockwise and depress the handle, as with nventional doors. Note: If your door fitted with a split-action lock, it can only be opened from the outside by using a key. Some handles incorporate a hold-back device to prevent you from being locked out.